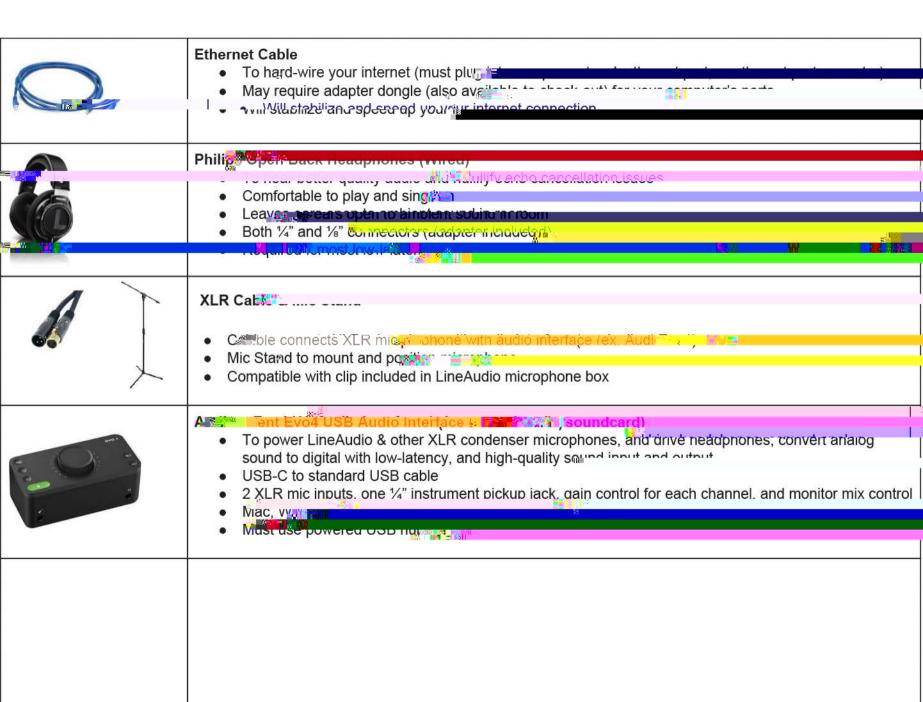

## Ethernet to USB port to connect to i

Adapters/Donales and Miscellan Helpers

Functions best in USB 3.0 port (usually Blue or Black bar on the port on PCs)

- Does work in any standard-sized USB port

  Ethernet to USB-C Atlapter Doi gie
- Use Use With Individual to the current of the