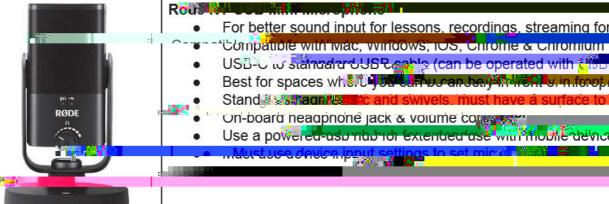

## US merupronhones for lubrar

- For better sound input for lessons, recordings, streaming for a single person
- Best for spaces where the spaces where the space with the space of the
- Stand was a surface to be place On-board headphone jack & volume company
- Use a powered-ast interior extenter ase with mobile deliness
- LineAudio Cardioid Condenser Microphone

  - For best quality acoustic recording
  - Regulures XTR cable, mic stand, and audic plants
- Should set up pointing at sound source, starting 18" away (adjust as necessary for desired

quality)

- Lascam DR-07X Stereo Recorder
  - better sound input for lessons, recordings & street for a single to erson or small discount for a single to erson or small discount for lessons.
  - Mobile : scorder with microsid card slot (self-contained for recording to SD card)
  - Micro-B to standard USB coblemias and
  - Adjustable mic patterns from X11 to A15 (centered to bi-directionar)

  - On-board gain-level control and tormat options, and more recording features 1/8" line in inc. of the additional and included at the